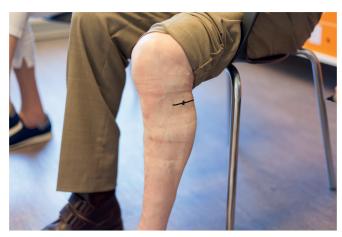

C. Determine the head of the fibula.

D. Mark the lateral side of the leg, at the hight of the head of the fibula. Draw the horizontal line through till the thickest part of the leg.

E. Place the foot on the foot plate.