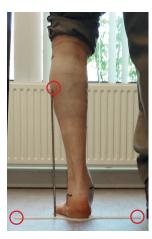

## Focus points when taking the photo

G. Take a photo from the lateral side with the camera at **floor hight** at min. I meter distance from the plate. Keep the camera vertical (portrait).

J. Make sure the complete lower leg + footplate are visible. In this view: place the pin on the **side** (at hight of the malleolus). The circled points must be on the photo.

H. Make sure the complete lower leg + footplate and - in this view - the back pin is visible.
 The circled points must be on the photo.

K. The third photo is taken from the mediale side.

I. Take a photo of the rear view of the leg.

L. Make sure the complete lower leg + footplate and pin are visible. In this view: place the pin in the **rear** hole. The circled points must be on the photo.

Twekkeler Es 24, 7547 SM Enschede, The Netherlands tel: +31 53 4302 836 | info@ambroise.nl | www.ambroise.nl www.youtube.com/AmbroiseHolland | www.facebook.com/AmbroiseHolland