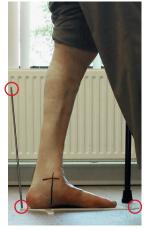

H. Make sure the complete lower leg + footplate and - in this view - the back pin is visible.
 The circled points must be on the photo.

K. The third photo is taken from the mediale side.

I. Take a photo of the rear view of the leg.

L. Make sure the complete lower leg + footplate and pin are visible. In this view: place the pin in the **rear** hole. The circled points must be on the photo.

Twekkeler Es 24, 7547 SM Enschede, The Netherlands tel: +31 53 4302 836 | info@ambroise.nl | www.ambroise.nl www.youtube.com/AmbroiseHolland | www.facebook.com/AmbroiseHolland