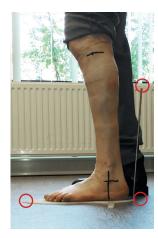

## Focus points by the preparation of the photo measurement

A. Mark the lateral malleolus of the ankle.

Draw the vertical line all the way over the heel bone untill the bottom of the foot.

B. Mark the medial malleolus of the ankle. Draw the vertical line through over the heel bone to the bottom of the foot.

C. Determine the head of the fibula.

D. Mark the lateral side of the leg, at the hight of the head of the fibula. Draw the horizontal line through till the thickest part of the leg.

E. Place the foot on the foot plate.

## Focus points when taking the photo

G. Take a photo from the lateral side with the camera at **floor hight** at min. I meter distance from the plate. Keep the camera vertical (portrait).

J. Make sure the complete lower leg + footplate are visible. In this view: place the pin on the **side** (at hight of the malleolus). The circled points must be on the photo.