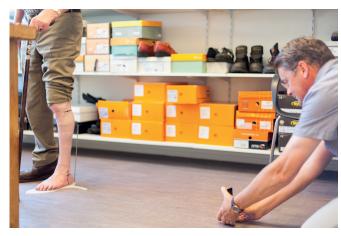

C. Determine the head of the fibula.

D. Mark the lateral side of the leg, at the hight of the head of the fibula. Draw the horizontal line through till the thickest part of the leg.

E. Place the foot on the foot plate.

F. Mark the ground on at least 1m distance from the plate.