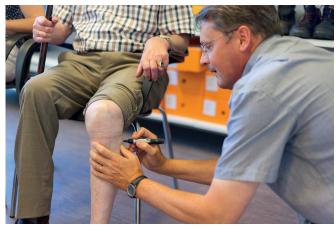

C. Determine the head of the fibula.

D. Mark the lateral side of the leg, at the hight of the head of the fibula. Draw the horizontal line through till the thickest part of the leg.

E. Place the foot on the foot plate.