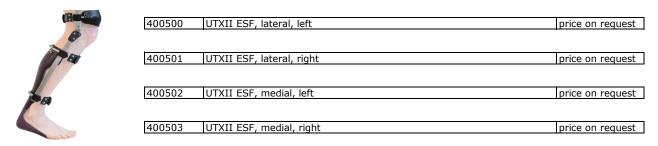

The **UTX-ESF** is a UTX-STABIL or UTX-FREE combined with a AFO giving extra support to the ankle and foot and is suitable in (semi)confection shoes by the form-fitting shape. The UTX-ESF can also be combined with orthopedic foodwear.