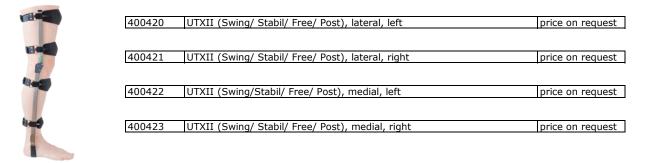

#### UTX (KAFO)

The **UTX-SWING** keeps the knee locked during stance and stance phase during gait. Free knee flexion is possible during the swing phase of walking. This makes walking with the UTX-SWING safe and with a naturally gait.

**UTX-STABIL** The knee joint has a lock that kan be unlocked while sitting. During walking the knee joint ensures support in both flexion and extension and the knee remains locked.

With the **UTX-FREE** the knee moves freely in the sagittal plane in flexion. Suitable for stabilisation or Knee hyperextension of in combination with a FS versie (see below) stabilization in the frontal plane knee.

The **UTX-POST** supports the knee in the sagittal plane in cases of hyperextension. The UTX-POST prevents increase of the hyperextention and stabilises the knee by means of the posteriorly placed pelottes.