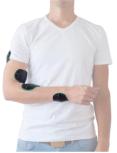

## Wilmer Elbow Orthosis (WEO)

| 250019 | WEO, Elbow Orthosis, left                | price on request |
|--------|------------------------------------------|------------------|
| 250020 | WEO, Elbow Orthosis, right               | price on request |
|        |                                          |                  |
|        |                                          |                  |
|        |                                          |                  |
| 250015 | WEO, Elbow Orthosis + hand support, left | price on request |

| 250001 | WEOK, Children Elbow Orthosis, left  | price on request |
|--------|--------------------------------------|------------------|
| 250002 | WEOK, Children Elbow Orthosis, right | price on request |