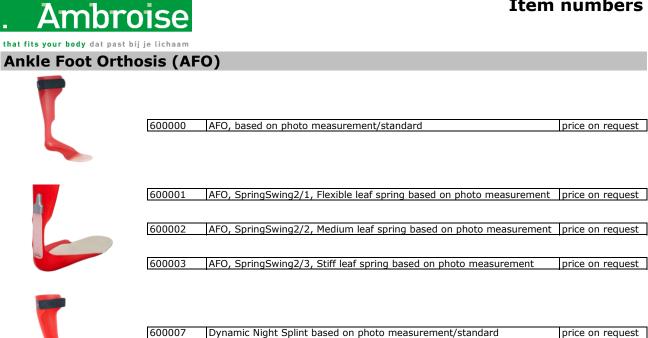

The AFO (Ankle Foot Orthosis) can be ordered at Ambroise. The AFO is based on a innovative photo measurement technique, so casting the leg is no longer needed. The AFO can be applied to a UTX and UTX-ESF. When the Swing functionality should be maintained you can order a **UTX-ESC** (AFO Swing Combination)

600000 AFO, based on photo measurement/standard (For options and possibilities, see AFO price list) price on request

price on request

price on request

Dynamic Night Splint based on photo measurement/standard price on request