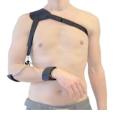

# Wilmer Carrying Orthosis (WDO)

|        | 250003 | WDO, Carrying Orthosis, standard (hand support), large, left   | price on request |
|--------|--------|----------------------------------------------------------------|------------------|
|        | 250004 | WDO, Carrying Orthosis, standard (hand support), large, right  | price on request |
|        | 250005 | WDO, Carrying Orthosis, standard (hand support), normal, left  | price on request |
|        | 250006 | WDO, Carrying Orthosis, standard (hand support), normal, right | price on request |
| 2.     |        |                                                                |                  |
|        |        |                                                                |                  |
|        | 250007 | WDO, Carrying Orthosis, hands free unit, large, left           | price on request |
|        | 250008 | WDO, Carrying Orthosis, hands free unit, large, right          | price on request |
|        | 250009 | WDO, Carrying Orthosis, hands free unit, normal, left          | price on request |
| $\sim$ | 250010 | WDO, Carrying Orthosis, hands free unit, normal, right         | price on request |
|        |        |                                                                |                  |
|        |        |                                                                |                  |
|        | 250011 | WDO, Carrying Orthosis, wrist free unit, large, left           | price on request |
|        | 250012 | WDO, Carrying Orthosis, wrist free unit, large, right          | price on request |
|        | 250013 | WDO, Carrying Orthosis, wrist free unit, normal, left          | price on request |
|        | 250014 | WDO, Carrying Orthosis, wrist free unit, normal, right         | price on request |