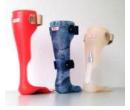

#### UTX (KAFO)

The **UTX-SWING** keeps the knee locked during stance and stance phase during gait. Free knee flexion is possible during the swing phase of walking. This makes walking with the UTX-SWING safe and with a naturally gait.

**UTX-STABIL** The knee joint has a lock that kan be unlocked while sitting. During walking the knee joint ensures support in both flexion and extension and the knee remains locked.

With the **UTX-FREE** the knee moves freely in the sagittal plane in flexion. Suitable for stabilisation or Knee hyperextension of in combination with a FS versie (see below) stabilization in the frontal plane knee.

The **UTX-POST** supports the knee in the sagittal plane in cases of hyperextension. The UTX-POST prevents increase of the hyperextention and stabilises the knee by means of the posteriorly placed pelottes.

The **UTX-ESF** is a UTX-STABIL or UTX-FREE combined with a AFO giving extra support to the ankle and foot and is suitable in (semi)confection shoes by the form-fitting shape. The UTX-ESF can also be combined with orthopedic foodwear.