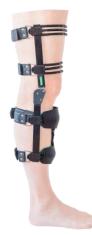

#### Additional UTX functionalities:

The **FS-Module** also supports the knee in the coronal plane in cases of valgus or varus instability by means of a smart cable construction. The UTX-FS offers optimal stability during gait, corrects the valgus of varus and reduces pain in the knee. The FS-Module can be combined with all UTX variants.

| 400404 | FS Module | price on request |
|--------|-----------|------------------|
|        |           |                  |
|        |           |                  |

The DZ-Module provides extra support to the ankle and foot because of a double-sided strip applied to the UTX.